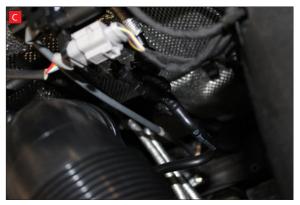

Feed cable this side.

- A) Remove Lambda Probe from OE catalyst, then remove cable from clips indicated. (x4)
- B) Feed Lambda cable down the right hand side (as you look at the engine)
- C) Ensure Lambda cable misses the gear cables, pass to the right hand side (as you look at engine)
- D) Take Lambda cable under the engine.Fit probe into Sensor boss and tighten.