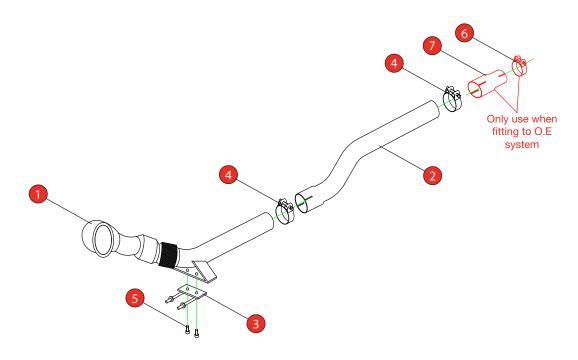

Estimated Fitting Time: 2 Hours

| NO.     | PART NO.   | DESCRIPTION                                 | QTY |  |  |
|---------|------------|---------------------------------------------|-----|--|--|
| 1       | 545AU      | Turbo Downpipe With Sports Catalyst         | 1   |  |  |
| 2       | 546AU      | Front Pipe                                  | 1   |  |  |
| 3       | 562AU      | Mounting Bracket                            | 1   |  |  |
| Fit Kit |            |                                             |     |  |  |
| 4       | Z016.10062 | 79mm H/D Clamp                              | 2   |  |  |
| 5       | Z017.10808 | M8 x 16mm Cap Head Bolts                    | 2   |  |  |
| 6       | Z016.10064 | 63-68mm H/D Clamp (USE TO FIT TO O.E SYSTEM | 1   |  |  |
| 7       | AD69       | Adaptor (USE TO FIT TO O.E SYSTEM)          | 1   |  |  |