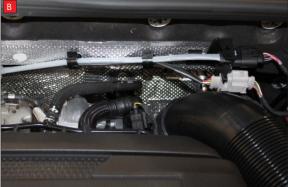

Feed cable this side.

- A) Remove Lambda Probe from OE catalyst, then remove cable from clips indicated. (x4)
- B) Feed Lambda cable down the right hand side (as you look at the engine)
- C) Ensure Lambda cable misses the gear cables, pass to the right hand side (as you look at engine)
- D) Take Lambda cable under the engine.Fit probe into Sensor boss and tighten.