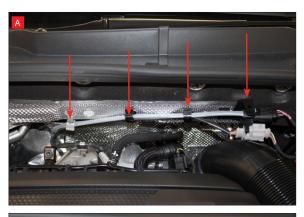

Feed cable this side.

- A) Remove Lambda Probe from OE catalyst, then remove cable from clips indicated. (x4)
- B) Feed Lambda cable down the right hand side (as you look at the engine)
- C) Ensure Lambda cable misses the gear cables, pass to the right hand side (as you look at engine)
- D) Take Lambda cable under the engine.Fit probe into Sensor boss and tighten.